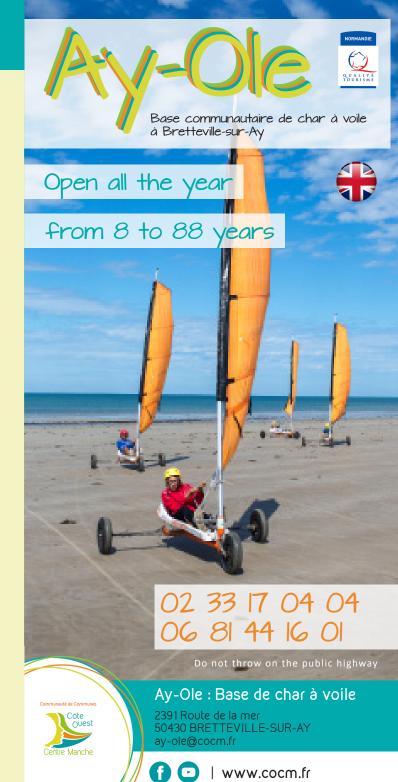

Ay-Ole is a sand yacht centre of the Communauté de Communes Côte Ouest Centre Manche. We offer sand yachting all year long with sessions or courses, for beginners to advanced. Since 2019, Ay-Ole offers new activities such as Paddle, Kayak and Sea Wading. The centre offers services to every sector of sports movement and national education. For anyone aged 8 to 88, land-sailing is fun for all, affording a fantastic feeling of freedom.

Paddle Kayaking

Sea wading

Alone, with friends or in a group, Ay-Ole suggest you get accustomed to sand yachting during an introduction or a ride on the 10 kms of beach with a view of Jersey and between the two harbours of St Germain sur Ay and Surville.