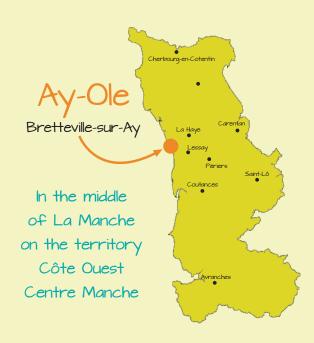

# Contact us

Base communautaire de char à voile 2391 Route de la Mer 50430 Bretteville-sur-Ay

02 33 17 04 04 / 06 81 44 16 01

ay-ole@cocm.fr

Web site : www.cocm.fr

Facebook : Ay-ole

Since 2020, Ay-Ole is labeled « Normandie Qualité Tourisme ».