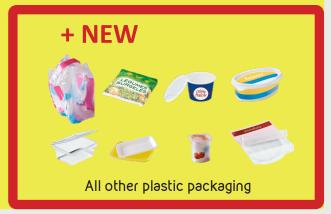

I put all papers and all packaging

Brick carton

Metallic packaging

Plastic bottles and jars

All papers are sorted and recycled. To optimize recycling, please leave them whole (without tearing or creasing them) For a better recycling, please deposit the packaging well emptied but no need to wash it.