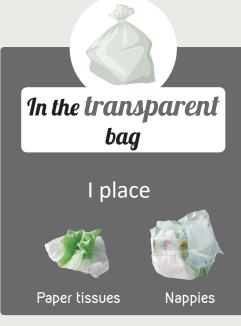

Any wild waste deposit is strictly forbidden and punishable

Take the waste outside the night before the collection

Unauthorised bins will not be replaced in the event of breakage

Centre

in transparent bags

Household waste in transparent bags

> Household waste all the papers and all packaging (excluding glass) in yellow bags

Angoville-sur-Ay (Lessay)

Bretteville-sur-Av

Lessay (Lessay)

Saint-Germain-sur-Ay

Saint-Patrice-de-Claids