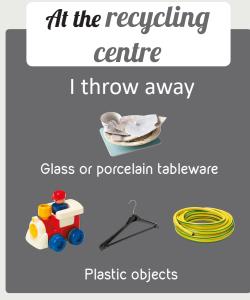

### **Accepted Waste**

Give items in good condition or easily repairable to the waste disposal operative.

Community waste at Périers

Route de Carentan

50190 PÉRIERS

Closed

Closed

Closed