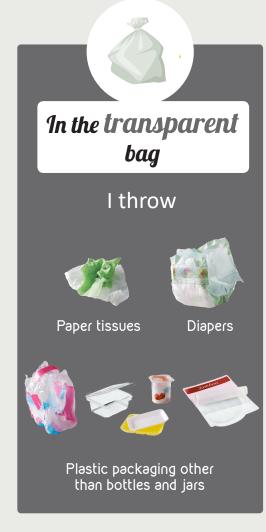

Waste department 02 33 45 50 50 - dechets@cocm.fr

www.cocm.fr

You can get free transparent bags in town halls or from nearby centre of Communauté de Communes on presentation of proof of address

In the paper container

place all papers

Newspapers, catalogues, prospectus

Notebooks, printing

Letters, envelopes, books

All papers are sorted and recycled. To optimize recycling, please leave them whole (without tearing or creasing them).