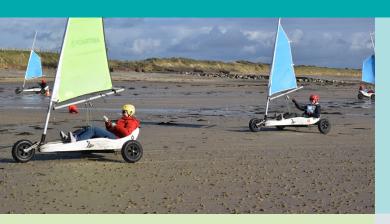

# Land sailing

Alone, with friends or in a group, for a sand yacht ride or an introductory session, Ay-Ole has a 10-km beach perfect for land sailing. Enjoy an unique view on Jersey and over the harbors of Saint-Germain-sur-Ay and Surville.

- \* Available from 8 years old
- **★** Open all year round except on sundays