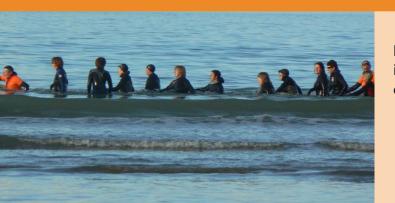

## Sea wading

If you would rather walk in the water, sea wading is what you need! Wearing a special suit, enjoy the coastline while walking in the sea...

- \* Available from 12 years old
- ★ From April till October except on sundays