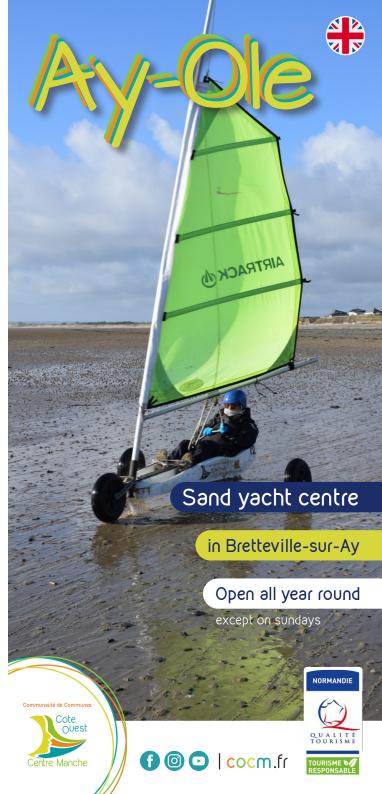

## Sand yacht centre

Ay-Ole is the sand yacht centre of the Communauté de Communes Côte Ouest Centre Manche. All year round, we offer land sailing (sessions, trainings) from beginner to advanced, as well as recreational. Since 2019, Ay-Ole offers new activities such as sea wading, standup paddleboarding and kayaking. For recreation centres and groups of young people, workshops about making and flying weather vanes and kites are also possible.

# Land sailing

Alone, with friends or in a group, for a sand yacht ride or an introductory session, Ay-Ole has a 10-km beach perfect for land sailing. Enjoy an unique view on Jersey and over the harbors of Saint-Germain-sur-Ay and Surville.