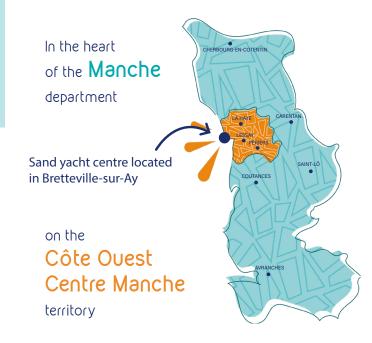

### Contact information

Sand yacht centre 2391 Route de la Mer 50430 Bretteville-sur-Ay

02 33 17 04 04 - 06 81 44 16 01

ay-ole@cocm.fr

www.cocm.fr

The sand yacht centre has been granted the "Normandie Qualité Tourisme" label since 2020 and the "Tourisme Responsable" label since 2024.